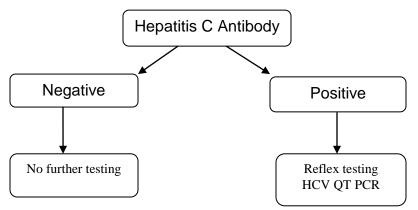

**DATE:** June 26, 2014

In response to our clients' requests, Regional Medical Laboratory is pleased to announce the availability of a Hepatitis C Analyzer. The function of this analyzer is to provide information by performing an additional quantitative assay, depending upon the result of the primary test.

Primary test: Hepatitis C Antibody

When ordering the Hepatitis C analyzer, special handling, of the samples, is required. This analyzer requires two different specimen types, 1 tiger or gold top clot tube and 1 purple top EDTA tube. The EDTA tube must be spun, plasma separated, and plasma frozen within 2 hours of collection. Send the original clot tube and the frozen EDTA plasma to the laboratory for testing. The expected result time for this analyzer is 5 days depending on the result of the primary test.

## NEW TESTS - Please update your EMR catalog with those appropriate to your practice

| Loinc: 11011-4<br>Loinc: 38180-6                                                                                     | нсv qт Рся<br><b>Срt: 87522</b>                                                                                 | Cpt: 86803<br>Loinc: 16128-1                                                                                    | 5590855              | Orderable Test Code | New Test              |  |
|----------------------------------------------------------------------------------------------------------------------|-----------------------------------------------------------------------------------------------------------------|-----------------------------------------------------------------------------------------------------------------|----------------------|---------------------|-----------------------|--|
| Separated into Two 2.5mL to 3.0mL EDTA Plasma Frozen A<br>Centrifuge and Freeze plasma within 2 hours of collection! | Specimen 2 - for possible HCV Quantitative Viral Load by PCR 6mL(2.5mL) Plasma from EDTA (Lavender Top) Frozen. | <b>Specimen 1</b> - for the Hepatitis C Antibody<br>4mL(2mL) Serum from Clot Activator SST - Keep Refrigerated. | Hepatitis C Analyzer | Test Name           | Effective : 6/30/2014 |  |
| 3.0mL EDTA Plasma Frozen Aliquots<br>a within 2 hours of collection!                                                 | al Load by PCR<br>Frozen.                                                                                       | ) Refrigerated.                                                                                                 | HEP C AN             | Mnemonic            |                       |  |
|                                                                                                                      | Reflex Group                                                                                                    | Reflex Detail                                                                                                   | Group                | Category/Type       |                       |  |
| 5593960<br>5593970                                                                                                   | 5593950                                                                                                         | 5595150                                                                                                         | 5590850              | Result Code         |                       |  |
| XHCV C PCR                                                                                                           | A Confirmed Re<br>HCV QT PCR                                                                                    | Hep C Index to<br>HCV INDEX                                                                                     | HEP C AB             | Mnemonic            |                       |  |
| HCV RNA QUANT PCR IU/ML                                                                                              | A Confirmed Reactive Hepatitis C Antibody will order HCV Viral Load                                             | Hep C Index to Confirm Reactive Hepatitis C Antibody (no additional   HCV INDEX HEPATITIS C INDEX 0.00          | HEPATITIS C ANTIBODY | Result Name         |                       |  |
|                                                                                                                      | HCV Viral Load                                                                                                  | / (no additional<br>0.00                                                                                        | NON                  | Referen             |                       |  |